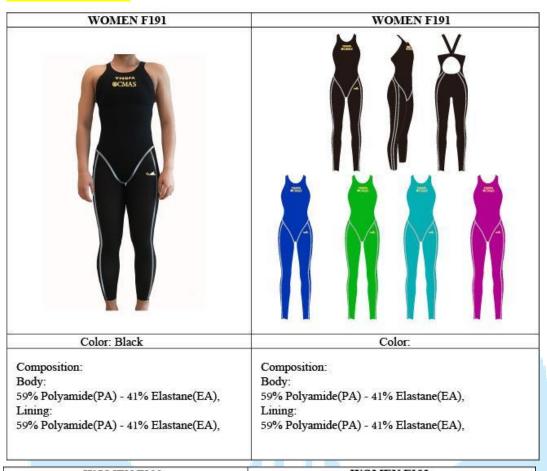

## **Textile swimsuit**

<u>Composition body:</u> *one side*, 31% Polyamide/Nylon (PA or PAM) A), 43% Polyester (PL), 1% (CF), and *second side* 69 % Polyamide/Nylon (PA or PAM), 30% Elastane (EA or EL), 1% (CF). <u>Composition line:</u> 71% Polyamide/Nylon (PA or PAM), 29% Elastane (EA or EL). Colour: Black/Pink – Black/Yellow.

**Composition**: body:

- \* 43% Polyester (PL), 31% Polyamide/Nylon (PA or PAM), 26% Elastane (EA or EL)
- \* 69% Polyamide/Nylon (PA or PAM), 30% Elastane (EA or EL), 1% Carbon Fiber.

Lining: 71% Polyamide/Nylon (PA or PAM), 29% Elastane (EA or EL)