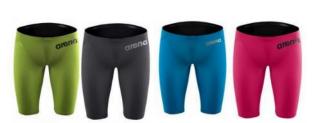

#### **Textile swimsuit**

Be careful white square back on swimsuit must be only with CMAS logo

ARENA art. CMAS R-EVO +

Men Pant

Woman Full Body open back

ARENA art. CMAS R-EVO+

Men Full Body

Woman Full Body

Evo + for Man

65 % Polyamide 35 % Elastane

Evo + for Woman