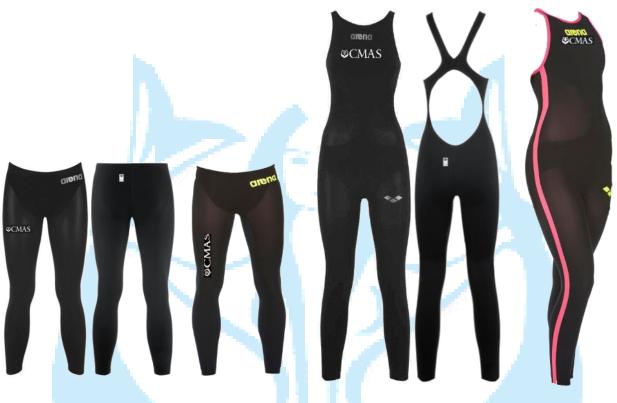

## **JAKED ALPHA**

Textile swimsuit

Fabric: Revolutional Energy by Carvico - 71% Polyamide (PA or PAM) - 29% Elastane (EA or EL) 3 colors: 620 MG (for magenta) - 010 BK (for black) - 321 AG (for army green) Available in Full body, pants.

## JAKED FORCE (man, woman, pants) new design 2021

Fabric: 51% PA, 49% EA Tape color, Gold, Pink (Rosé)