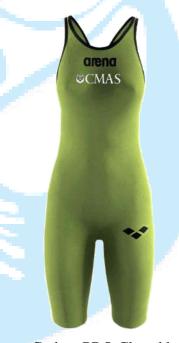

#### **Textile swimsuit**

Be careful white square back on swimsuit must be only with CMAS logo

ARENA art. CMAS R-EVO +

Men Pant

Woman Full Body open back

ARENA art. CMAS R-EVO+

Men Full Body

Woman Full Body