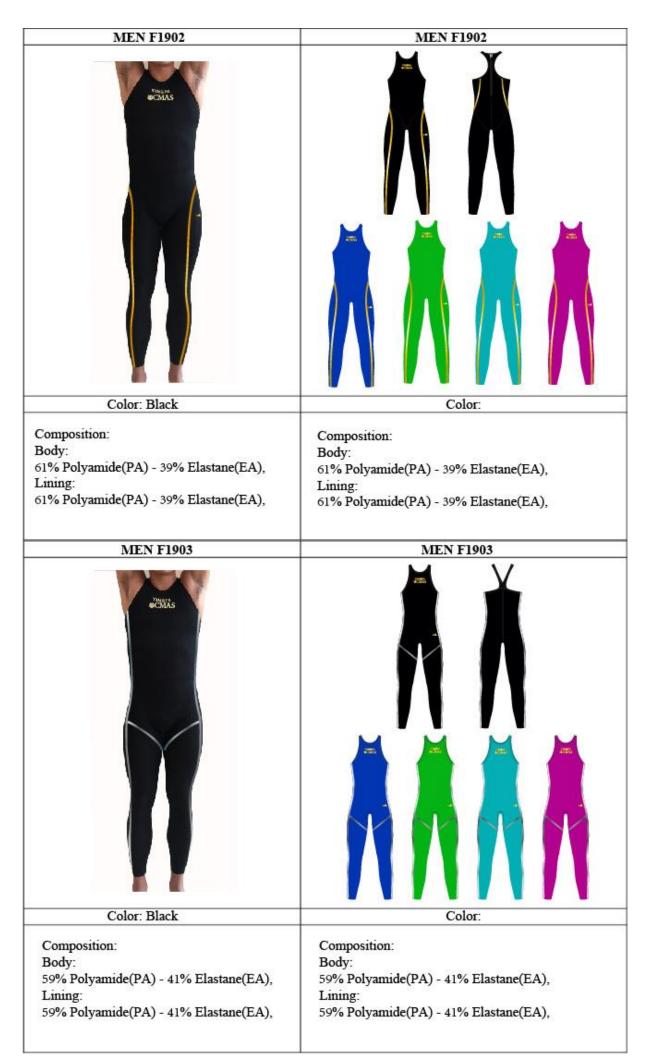

# **YINFAST INDUSTIAL CO – LTD FOR CMAS**

## Shop online:

## **Textile swimsuit**