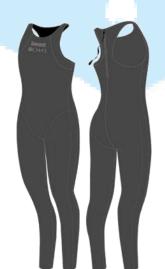

## **JAKED ALPHA**

Textile swimsuit

Fabric: Revolutional Energy by Carvico - 71% Polyamide (PA or PAM) - 29% Elastane (EA or EL) 3 colors: 620 MG (for magenta) - 010 BK (for black) - 321 AG (for army green) Available in Full body, pants.