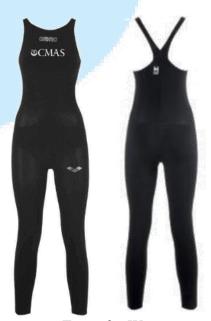

#### **Textile swimsuit**

Be careful white square back on swimsuit must be only with CMAS logo

ARENA art. CMAS R-EVO +

Men Pant

Woman Full Body open back

ARENA art. CMAS R-EVO+

Men Full Body

Woman Full Body