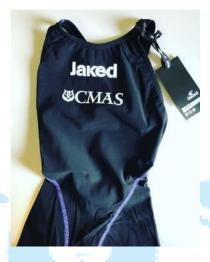

#### **Textile swimsuit**

Textile swimsuit JAKED W1/M2/M1 CMAS KATANA

Black and new colour 2021

new colour 2021 KATANA model

Certification for previous colours still current

JAKED CMAS J12
Textile swimsuit JAKED CMAS J12 Lite

Black/orange

Man Woman
Pant Full Body Full Body