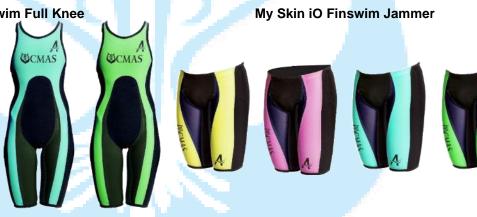

Men and Women

My Skin iO Finswim Full Knee

Sensation

Color: Black – Grey

Composition:

body:

80% polyamide (PL) - 20% Elastane (EA or EL), Lining:

80% polyamide (PL) - 20% Elastane (EA or EL),