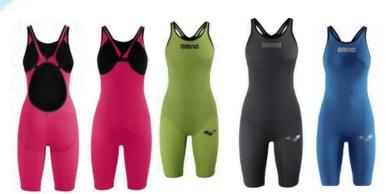

#### ARENA art. CMAS Carbon. Textile swimsuit

outer shell inside lining 52% Nylon 65% Nylon 47% Elastane 34% Elastane 1% Carbon

1% Carbon

Carbon Jammer

- Carbon PRO Closed back - Carbon PRO Open back

## Models: Powerskin Carbon Air Open and Closed back & Limited edition

Composition: 65% Nylon (Polyamide), 34% Elastane, 1% Carbon Fiber