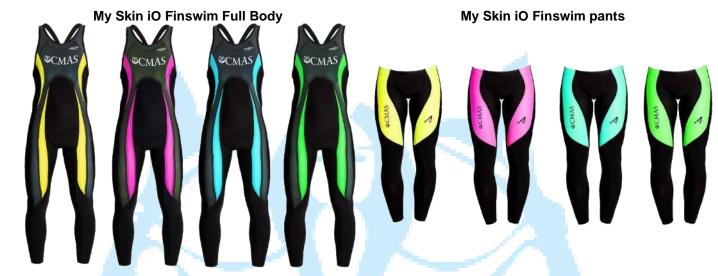

Men and Women

My Skin iO Finswim Full Knee

Sensation

Color: Black – Grey

Composition:

body:

80% polyamide (PL) - 20% Elastane (EA or EL), Lining:

80% polyamide (PL) - 20% Elastane (EA or EL),