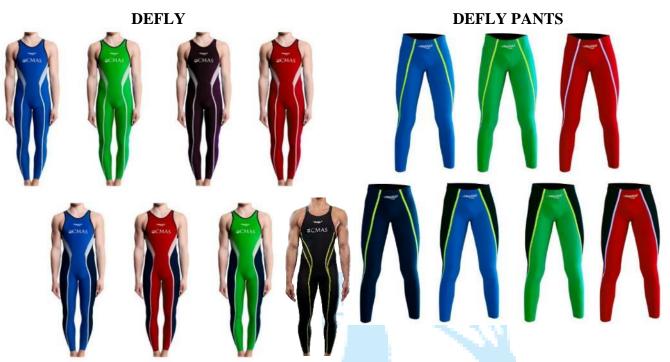

## **JAKED ALPHA**

Textile swimsuit

Fabric: Revolutional Energy by Carvico - 71% Polyamide (PA or PAM) - 29% Elastane (EA or EL) 3 colors: 620 MG (for magenta) - 010 BK (for black) - 321 AG (for army green) Available in Full body, pants.

## JAKED FORCE (man, woman, pants) new design 2021

Fabric: 51% PA, 49% EA Tape color, Gold, Pink (Rosé)