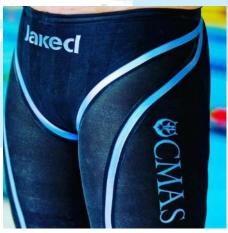

# JAKED Blade M1/M2/W1

Textile swimsuit

Fabric: J Komp (Blade) is 64% Polyamide (PA or PAM) – 36% Elastane (EA or EL)

Color Black

## **JAKED ALPHA**

Textile swimsuit

Fabric: Revolutional Energy by Carvico - 71% Polyamide (PA or PAM) - 29% Elastane (EA or EL) 3 colors: 620 MG (for magenta) - 010 BK (for black) - 321 AG (for army green) Available in Full body, pants.

## JAKED FORCE (man, woman, pants) new design 2021

Fabric: 51% PA, 49% EA Tape color, Gold, Pink (Rosé)