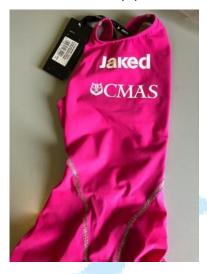

#### **Textile swimsuit**

Textile swimsuit JAKED W1/M2/M1 CMAS KATANA

Black and new colour 2021

new colour 2021 KATANA model

Certification for previous colours still current

JAKED CMAS J12
Textile swimsuit JAKED CMAS J12 Lite

Black/orange

Man Woman
Pant Full Body Full Body