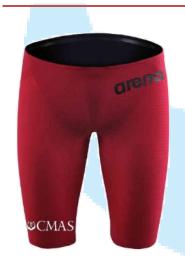

#### **Textile swimsuit**

Be careful white square back on swimsuit must be only with CMAS logo

ARENA art. CMAS R-EVO +

Men Pant

Woman Full Body open back

ARENA art. CMAS R-EVO+

Men Full Body

Woman Full Body