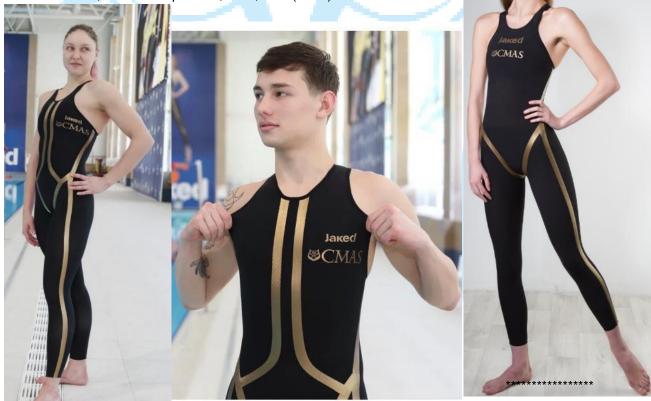

## **JAKED ALPHA**

Textile swimsuit

Fabric: Revolutional Energy by Carvico - 71% Polyamide (PA or PAM) - 29% Elastane (EA or EL) 3 colors: 620 MG (for magenta) - 010 BK (for black) - 321 AG (for army green) Available in Full body, pants.

## JAKED FORCE (man, woman, pants) new design 2021

Fabric: 51% PA, 49% EA Tape color, Gold, Pink (Rosé)