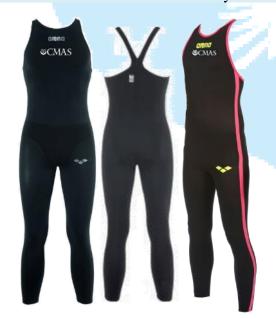

#### **Textile swimsuit**

Be careful white square back on swimsuit must be only with CMAS logo

ARENA art. CMAS R-EVO +

Men Pant

Woman Full Body open back

ARENA art. CMAS R-EVO+

Men Full Body

Woman Full Body

Evo + for Man

65 % Polyamide 35 % Elastane

Evo + for Woman