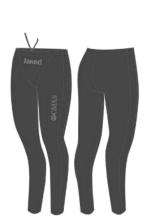

# JAKED Blade M1/M2/W1

Textile swimsuit

Fabric: J Komp (Blade) is 64% Polyamide (PA or PAM) – 36% Elastane (EA or EL)

Color Black