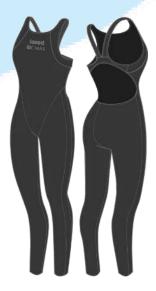

## JAKED FORCE (man, woman, pants) new design 2021

Fabric: 51% PA, 49% EA Tape color, Gold, Pink (Rosé)