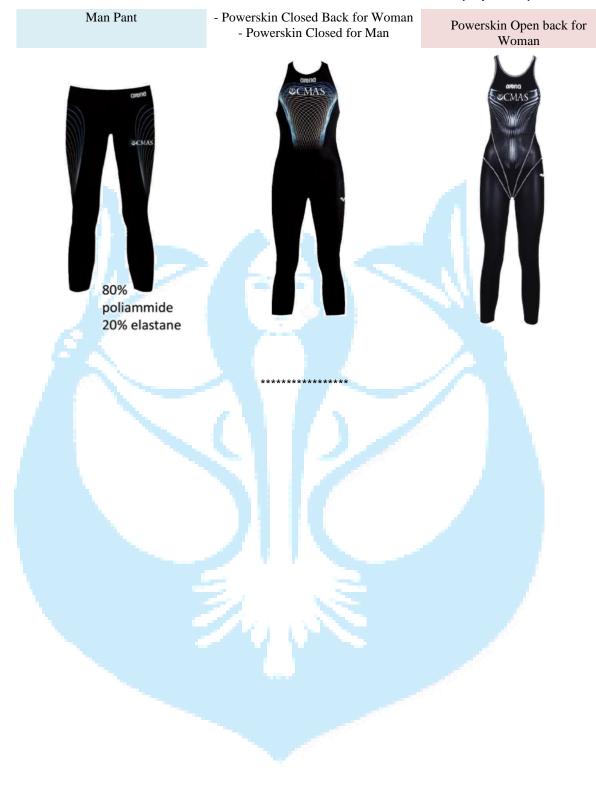

#### **Textile swimsuit**

Be careful white square back on swimsuit must be only with CMAS logo

ARENA art. CMAS R-EVO +

Men Pant

Woman Full Body open back

ARENA art. CMAS R-EVO+

Men Full Body

Woman Full Body

Evo + for Man

65 % Polyamide 35 % Elastane

Evo + for Woman