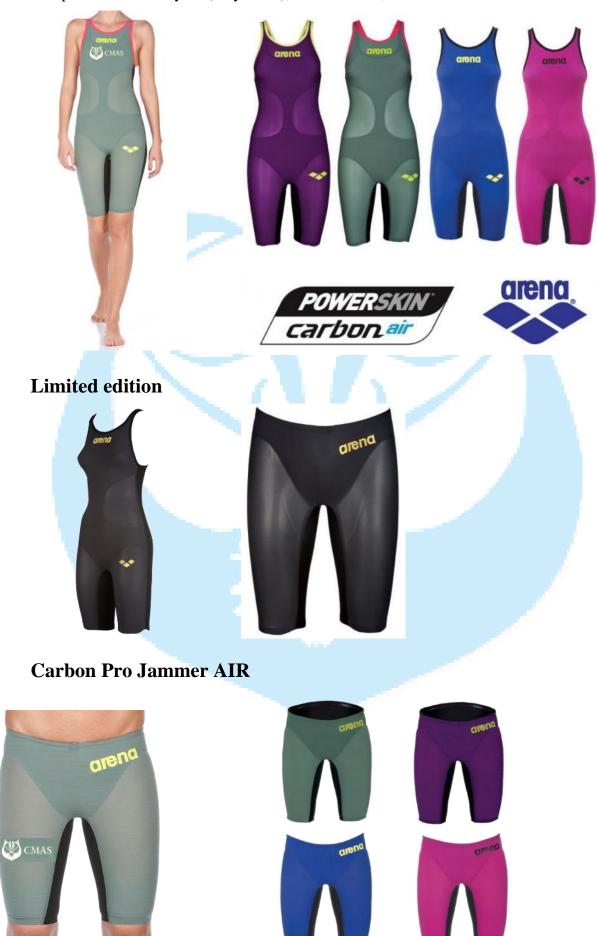

#### ARENA art. CMAS Carbon. Textile swimsuit

outer shell inside lining 52% Nylon 65% Nylon 47% Elastane 34% Elastane 1% Carbon

1% Carbon

Carbon Jammer

- Carbon PRO Closed back - Carbon PRO Open back

## Models: Powerskin Carbon Air Open and Closed back & Limited edition

Composition: 65% Nylon (Polyamide), 34% Elastane, 1% Carbon Fiber

# THIS MODELS POWERSKIN WILL BE NOT SOLD ANYMORE (Sept 2020)