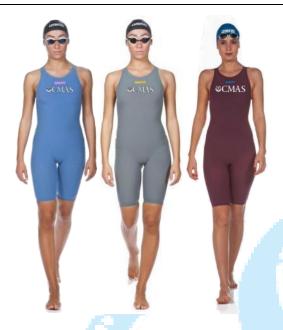

#### **Textile swimsuit**

Be careful white square back on swimsuit must be only with CMAS logo

ARENA art. CMAS R-EVO +

Men Pant

Woman Full Body open back

ARENA art. CMAS R-EVO+

Men Full Body

Woman Full Body