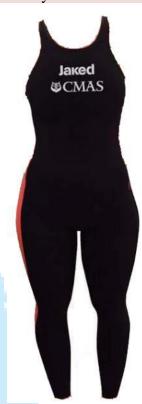

# JAKED Blade M1/M2/W1

Textile swimsuit

Fabric: J Komp (Blade) is 64% Polyamide (PA or PAM) – 36% Elastane (EA or EL)

Color Black