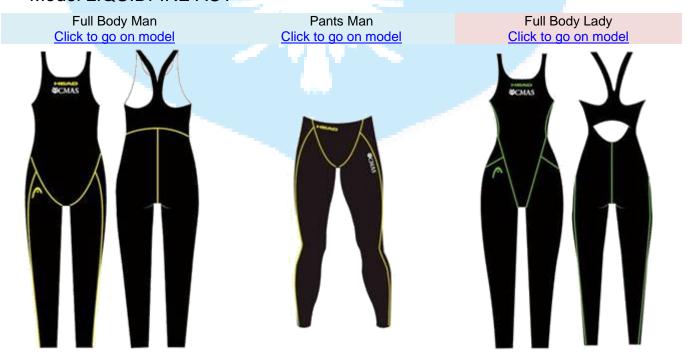

# **HEAD FOR CMAS MARES** (Shop online with link bellow - <a href="mailto:swimming@shop.head.com">swimming@shop.head.com</a>)

#### **Textile swimsuit**

Composition: Elastane 32% (EA or EL) - Polyamide 68% (PA or PAM)

#### Model LIQUIDFIRE ACT