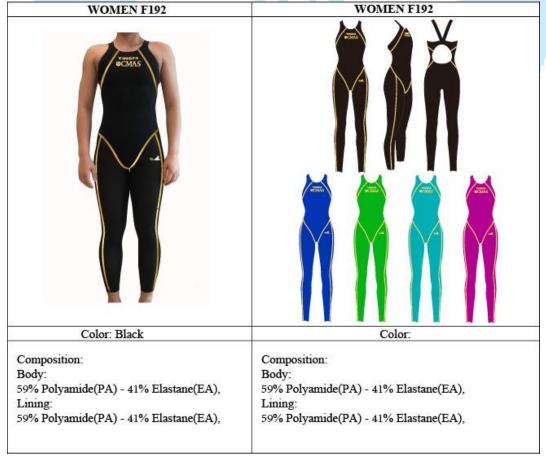

# **YINFAST INDUSTIAL CO – LTD FOR CMAS**

## Shop online:

## **Textile swimsuit**